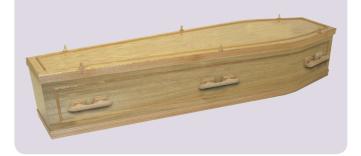

## **Trafford Lowe**

Funeral Services

traffordlowefuneralservices.co.uk

# Coffin Range







## Coffin Range

#### The Arran

Dark wood effect with matching moulds. Available in either silver or gold effect fittings.

#### £470



## The Harewood

Wood effect coffin with matching moulds.

#### £470



### The Clifton

An Oak veneer style coffin with veneered matching larger '5 mould' to base edges.

#### £510



#### The Hardwick

Light Oak effect raised lid coffin.

#### £595



## **The Whitby**

An Oak veneer style coffin with veneered matching moulds and a half round mould on the lid and sides.

#### £670



#### The Chatsworth

A solid Paulownia coffin with routered panel sides and ends, with a raised lid. Available in light and medium.





*Please ask to see a brochure for our extensive range of coffins and caskets.*