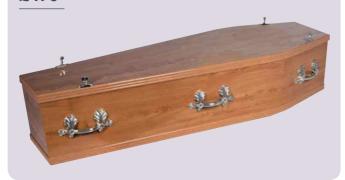

## **Trafford Lowe**

Funeral Services

traffordlowefuneralservices.co.uk

# Coffin Range







## Coffin Range

#### The Arran

Dark wood effect with matching moulds. Available in either silver or gold effect fittings.

#### £470



## The Harewood

Wood effect coffin with matching moulds.

#### £470



### The Clifton

An Oak veneer style coffin with veneered matching larger '5 mould' to base edges.

#### £510



#### The Hardwick

Light Oak effect raised lid coffin.

#### £595



## **The Whitby**

An Oak veneer style coffin with veneered matching moulds and a half round mould on the lid and sides.

#### £670



#### The Chatsworth

A solid Paulownia coffin with routered panel sides and ends, with a raised lid. Available in light and medium.





*Please ask to see a brochure for our extensive range of coffins and caskets.*