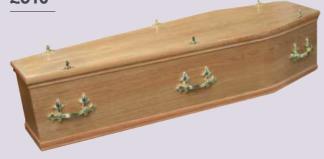

### The Clifton

An Oak veneer style coffin with veneered matching larger '5 mould' to base edges.

#### £510