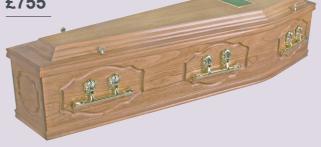

### The Clifton

An Oak veneer style coffin with veneered matching larger '5 mould' to base edges.

#### £510